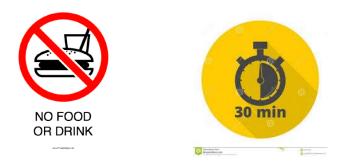

## **COVID Testing Instructions**

Step 1: Ensure you have not had any food or drink, not even water within the last 30 minutes (if so, notify the coordinator and plan to return)

Step 2: Open the test package and remove items (have somewhere to layout items)