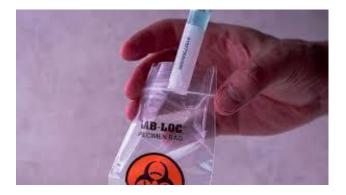

Step 5: Shake for 5 seconds to mix the blue liquid and saliva

Step 6: Place the specimen tub in the zip lock compartment of the specimen bag and seal (ensure it is closed)

Step 7: Discard all test items into the designated trashcan and exit the testing area