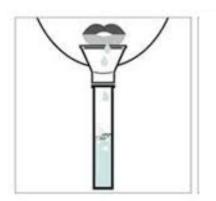

Step 3: Take the long specimen tub with the funnel on the top and fill with saliva up to the black line

Step 4: Remove the funnel and replace with the cap filled with blue liquid, secure tightly (blue liquid will automatically drain into the main tub)