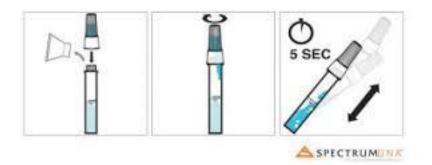

Step 3: Take the long specimen tub with the funnel on the top and fill with saliva up to the black line

Step 4: Remove the funnel and replace with the cap filled with blue liquid, secure tightly (blue liquid will automatically drain into the main tub)

Step 5: Shake for 5 seconds to mix the blue liquid and saliva

Step 6: Place the specimen tub in the zip lock compartment of the specimen bag and seal (ensure it is closed)

Step 7: Discard all test items into the designated trashcan and exit the testing area